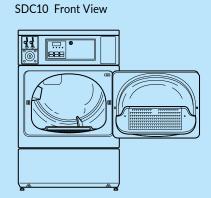

## **FEATURES DRYERS**

- Galvanized steel cylinder
- Oversized lint filter located in front for easy cleaning
- Powerful exhaust blower assures short drying times and low operating costs
- Wide door opening of 180° for easy loading and unloading
- Coin boxes and coin mechanisms available as an option
- Top, front and side panels standard available in anthracite grey
- Electrical or gas heating
- 4 drying programs
- LED indication of the status of the program
- Time remaining countdown

| TYPE                                          |    | SDC10              |
|-----------------------------------------------|----|--------------------|
| CAPACITY                                      | kg | 10                 |
| DRUM VOLUME                                   |    | 198                |
| ELECTRICAL                                    |    | 1x220-240V 50/60Hz |
| CONNECTION                                    |    | 3×380-415V+N 50 Hz |
| ELECTRICAL<br>HEATING                         | kW | 5,3 (400V)         |
| GAS HEATING                                   | kW | 7,3                |
| MOTOR POWER                                   | kW | 0,25               |
| DIMENSIONS                                    |    |                    |
| H×W×D                                         | mm | 1126×683×711       |
| Net weight                                    | kg | 74                 |
| TRANSPORT                                     |    |                    |
| DATA                                          |    |                    |
| Volume (packed)                               | m³ | 0,71               |
| ${\sf PackedH}{\times}{\sf W}{\times}{\sf D}$ | mm | 1150x760x860       |
| Gross weight                                  | kg | 79                 |
|                                               |    |                    |