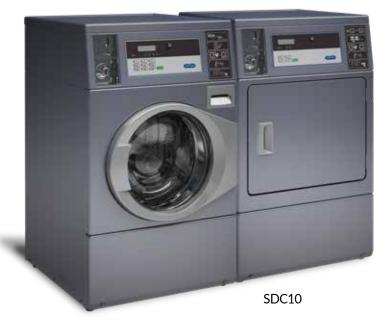

## COIN OPERATED WASHER EXTRACTOR COIN OPERATED DRYER

SPC RANGE SPC 10

10KG 22LB SDC RANGE SDC<sub>10</sub>

10KG 22LB

SPC10

SUITABLE FOR LAUNDROMATS

## FEATURES WASHER EXTRACTORS

- Stainless steel outer and inner drum
- Industry-leading 440 G-Force extraction removes more moisture, minimizing drying times and utility costs
- Totally freestanding: can be installed on any floor and any level
- Suspension with new out-of-balance logic
- Soap box with four compartments
- Door opens 180° for easy loading and unloading
- Coin boxes and coin mechanisms available as an option
- Standard with drain pump, drain valve optionally available
- Top, front and side panels standard available in anthracite grey
- Electrical heating or boiler-fed
- 6 wash programs
- Possibility of programming cycle modifier options » Added prewash » Extra wash time » Extra rinse
- LED indication of the status of the program
- Time remaining countdown

## **FEATURES DRYERS**

- Galvanized steel cylinder
- Oversized lint filter located in front for easy cleaning
- Powerful exhaust blower assures short drying times and low operating costs
- Wide door opening of 180° for easy loading and unloading
- Coin boxes and coin mechanisms available as an option
- Top, front and side panels standard available in anthracite grey
- Electrical or gas heating
- 4 drying programs
- LED indication of the status of the program
- Time remaining countdown